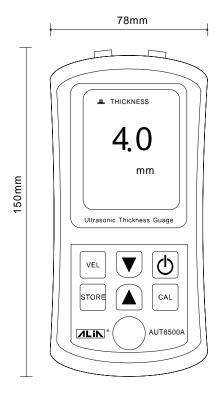

## **对 DIMENSIONS**

T8mm

4.0

V06 VEL

5300m/s

Ultrasonic Thickness Guage

VEL
DEL

ALARM
RECAL

AUT8500B

**AUT8500A** 

**AUT8500B** 