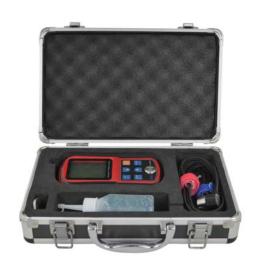

### **ACCESSORIES**

**Ultrasonic Thickness Gauge** 

**\$\opensformath{\phi}\$ 10 Transducer** 

**Carrying Case** 

Couplant Sample Block

φ 6 Transducer