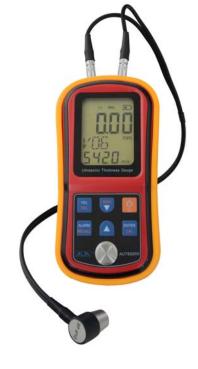

# ALIASONIC Ultrasonic Thickness Gauge

**Model AUT8500 Series** 

#### **7 GENERAL**

**ALIASONIC** AUT8500 series is an intelligent handheld product, which provides quick and precise measurement of thickness for most industrial material.

AUT8500 series is widely used in various precise measurement for different hardware/parts in industrial realm and diffusely applied in manufacture fields, metal processing or commercial inspection.

#### **7 FEATURES**

- Auto calibration to assure accuracy
- Low battery indication
- Preset or store more than ten sound velocity and thickness measurement data
- ☐ Auto power off if no operation within three minutes
- ☐ With a given thickness to measure the sound velocity
- Coupling status indication
- ☐ High / Low thickness buzzer alarm